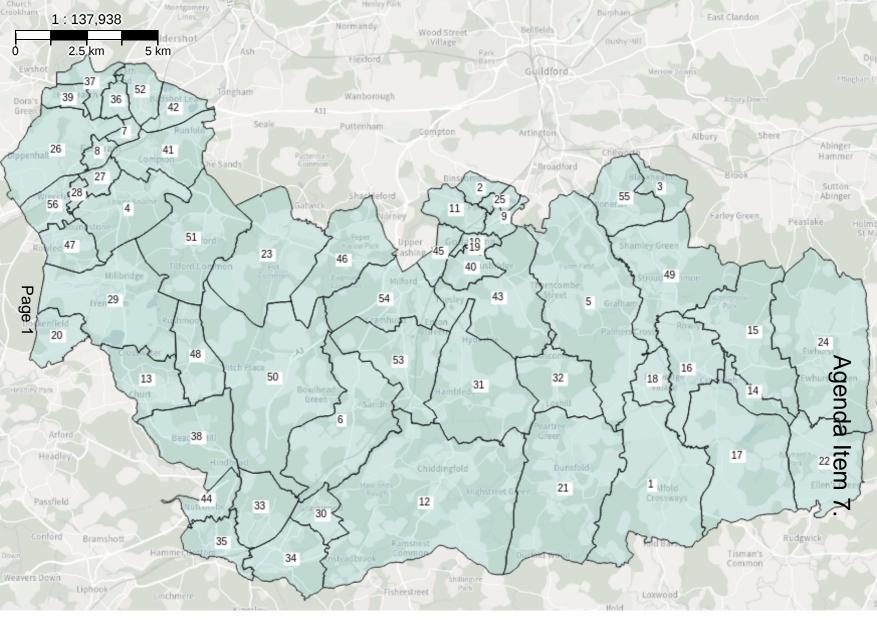

This page is intentionally left blank

| Polling District &             | Polling Place                                           |
|--------------------------------|---------------------------------------------------------|
| electorate<br>1 - Alfold (918) | Alfold Village Hall, Dunsfold Road, Alfold              |
|                                | Allold Village Hall, Dulisiold Road, Allold             |
| 2 - Binscombe (3000)           | Binscombe Church, Barnes Road, Godalming                |
|                                |                                                         |
| 3 - Blackheath (234)           | Blackheath Village Hall, Blackheath Lane, Wonersh       |
|                                |                                                         |
| 4 - Bourne (4205)              | St. Thomas-on-The Bourne Church, Frensham Road,         |
|                                | Farnham                                                 |
| 5 - Bramley (2650)             | Bramley Village Hall, Hall Road, Bramley                |
|                                | Dramley Village Hall, Hall Road, Dramley                |
| 6 - Brook (375)                | Pirrie Hall, Haslemere Road, Brook                      |
| 7 Coatle 2 (1002)              | Army Decerve Centre, Cuildford Decel, Fornhom           |
| 7 - Castle 2 (1902)            | Army Reserve Centre, Guildford Road, Farnham            |
| 8 - Castle 1 (1851)            | Memorial Hall, Babbs Mead, West Street                  |
|                                |                                                         |
| 9 - Catteshall (2709)          | Godalming Town Football Club, Wey Court, 1 Meadrow      |
|                                |                                                         |
| 10 - Central (1375)            | Wilfrid Noyce Centre, Crown Court, High Street          |
|                                |                                                         |
| 11 - Charterhouse (2881)       | Armoury Building, Charterhouse School, Hurtmore<br>Road |
|                                | i todu                                                  |
| 12 - Chiddingfold (2116)       | Chiddingfold Village Hall, Coxcombe Lane, Chiddingfold  |
|                                |                                                         |
| 13 - Churt (981)               | Churt Village Hall, Crossways, Churt                    |
|                                | Chart Villago Flail, Crossinayo, Chart                  |
| 14 - Cranleigh East 1          | Cranleigh Arts Centre, 1 High Street, Cranleigh         |
| (2668)                         |                                                         |
| 15 - Cranleigh East 2          | Park Mead Primary School, Park Drive                    |
| (2770)                         |                                                         |
| 16 - Cranleigh West 3          | Methodist Church, 188 High Street, Cranleigh            |
| (2214)                         |                                                         |
| 17 - Cranleigh West 2          | Cranleigh Leisure Centre                                |
| (1820)                         |                                                         |
|                                |                                                         |

| Polling District & electorate  | Polling Place                                                                        |
|--------------------------------|--------------------------------------------------------------------------------------|
| 18 - Cranleigh West 1<br>(392) | Village Hall, Elmbridge Manor, Essex Drive                                           |
| 19 - Croft (535)               | Sports Pavilion Holloway Hill Recreation Ground,<br>Busbridge Lane                   |
| 20 - Dockenfield (374)         | The Vestry, Church of the Good Shepherd, The Street                                  |
| 21 - Dunsfold (914)            | The Winn Hall, The Common, Dunsfold                                                  |
| 22 - Ellens Green (221)        | Ellens Green Memorial Hall, Furzen Lane, Ellens Green                                |
| 23 - Elstead (1994)            | Elstead Youth Centre, Thursley Road, Elstead                                         |
| 24 - Ewhurst (1654)            | The Community Room, The Glebe, Ewhurst                                               |
| 25 - Farncombe (1190)          | Broadwater Youth Centre, Summers Road, Godalming                                     |
| 26 - North West 1 (1984)       | The Chantrys Community Centre                                                        |
| 27 - Firgrove 1 (2644)         | Brambleton Hall, Talbot Road                                                         |
| 28 - Firgrove 2 (1626)         | St Peter`s C of E Primary School, Little Green Lane                                  |
| 29 - Frensham (761)            | Frensham Parish Council Meeting Room, The Community Building, Shortfield Common Road |
| 30 - Grayswood (545)           | Grayswood Village Hall, Grayswood Road, Grayswood                                    |
| 31 - Hambledon (608)           | Hambledon Village Hall, Malthouse Lane, Hambledon                                    |
| 32 - Hascombe (248)            | Hascombe Village Hall, Mare Lane, Hascombe                                           |
| 33 - Haslemere North<br>(2008) | High Lane Community Centre, 19 Weycombe Road,<br>Haslemere                           |
| 34 - Haslemere South<br>(3044) | Haslemere Hall, 2 Bridge Road                                                        |

| Polling District & electorate         | Polling Place                                                       |
|---------------------------------------|---------------------------------------------------------------------|
| 35 - Haslemere West<br>(3577)         | Haslewey Centre, Lion Green, Haslemere                              |
| 36 - Heath End 1 (1920)               | Bethel Baptist Church, Rushden Way, Heath End                       |
| 37 - Heath End 2 (2310)               | Community Room, Gorselands, Alma Lane                               |
| 38 - Hindhead & Beacon<br>Hill (3400) | St Albans Church, Tilford Road, Beacon Hill                         |
| 39 - North West 2(1119)               | Folly Hill Infant School                                            |
| 40 - Holloway (3355)                  | Sports Pavilion, Holloway Hill Recreation Ground,<br>Busbridge Lane |
| 41 - Moor Park 1 (2236)               | St Joan`s Centre, 19 Tilford Road, Farnham                          |
| 42 - Moor Park 2 (1605)               | St Georges Church Hall, Badshot Lea Road, Badshot<br>Lea            |
| 43 - Munstead & Tuesley<br>(789)      | Clock Barn Hall, Clock Barn Farm, Hambledon Road                    |
| 44 - Nutcombe (430)                   | St Albans Church, Tilford Road, Beacon Hill                         |
| 45 - Ockford (1889)                   | St Mark`s Community Centre, Franklyn Road,<br>Godalming             |
| 46 - Peper Harow (226)                | Elstead Youth Centre, Thursley Road, Elstead                        |
| 47 - Rowledge (2022)                  | Rowledge Village Hall, The Long Road, Rowledge                      |
| 48 - Rushmoor (563)                   | The Tilford Institute, Tilford Road, Tilford                        |
| 49 - Shamley Green (1213)             | Arbuthnot Hall, The Green                                           |
| 50 - Thursley (520)                   | Thursley Village Hall, Dye House Road, Thursley                     |
| 51 - Tilford (600)                    | The Tilford Institute, Tilford Road, Tilford                        |
| 52 - Weybourne (3350)                 | Weybourne Village Hall, Weybourne Road, Farnham                     |
| 53 - Witley (2439)                    | The Chichester Hall, Petworth Road                                  |

| Polling District & electorate | Polling Place                                  |
|-------------------------------|------------------------------------------------|
| 54 - Milford (3166)           | Milford Village Hall, Portsmouth Road, Milford |
| 55 - Wonersh (1181)           | Lawnsmead Hall, Wonersh Common Road, wonersh   |
| 56 -Wrecclesham (2400))       | Leverton Hall, St Peter's Church, Beales Lane  |